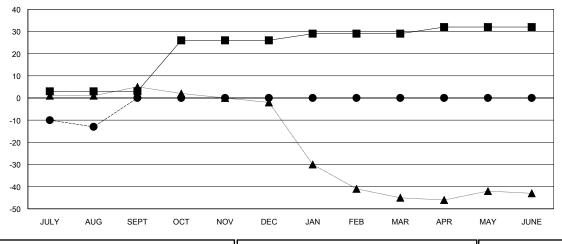

## GOALS AND ACTUAL NEW CLUBS CUMULATIVE

CURRENT YEAR GOALS FOR NEW CLUBS CURRENT YEAR ACTUAL NEW CLUBS LAST YEAR ACTUAL NEW CLUBS

## GOALS AND ACTUAL MEMBERS CUMULATIVE

MEMBERSHIP DATA

21

21

MEMBER GROWTH NET GOAL MEMBER GROWTH ACTUAL

LAST YEAR MEMBERSHIP ACTUAL

| DROPPED CLUBS: 0 |   |
|------------------|---|
| DROPPED MEMBERS  |   |
| DECEASED         | 0 |
| CLUB CANCELLED   | 0 |